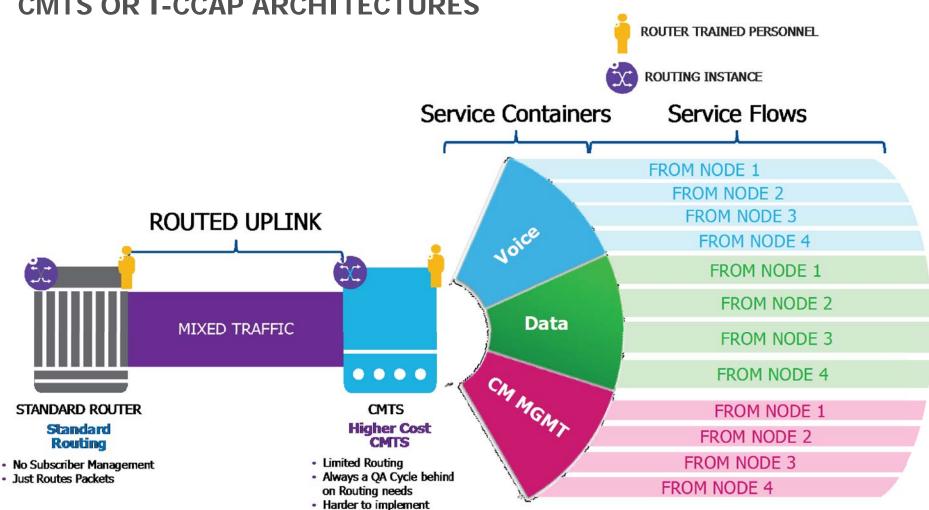

# THE EDGE TRANSFORMATION OF THE CABLE HUB

Vik Saxena

Leader, Cable Solutions & Strategy

Alcatel-Lucent

# THE EDGE TRANSFORMATION

# THE CURRENT MSO









# THE EDGE TRANSFORMATION CURRENT MSO HUB DEPLOYMENTS HUB ROUTERS COMMERCIAL ROUTERS VIDEO ROUTERS VIDEO ROUTERS

STANDARD CMTS/I-CCAP DEPLOYMENT FOR MOST HUBS, UP TO 11 ROUTERS AND LARGE AMOUNTS OF SPACE AND POWER

• • • •

**CMTS** 

• • • •

••••



• • • •

••••



# THE EDGE TRANSFORMATION

CMTS OR I-CCAP ARCHITECTURES



features and scale





# THE EDGETRANSFORMATION

# **HUB COMPLEXITY DRIVES COSTS**



HUB COSTS PER YEAR FOR FLEXIBLE EDGE VS CMTS AND I-CCAP DEPLOYMENTS







# THE EDGE TRANSFORMATION FLEXIBLE EDGE

ROUTER TRAINED PERSONNEL







# **COMMERCIAL ROUTERS**

THE NEED FOR
SPECIALIZED COMMERCIAL
ROUTERS IS ELIMINATED
BECAUSE THE SERVICE
ROUTER CAN EITHER
ACCEPT DIRECT
CONNECTIONS, OR BE
PAIRED WITH A L2 ACCESS
SYSTEM



SERVICE EDGE ROUTERS

#### **VIDEO ROUTERS**

THE NEED FOR
SPECIALIZED VIDEO
ROUTERS IS ELIMINATED
BECAUSE THE SERVICE
ROUTER SENDS
MULTICAST DATA
DIRECTLY TO THE CCAP





# THE EDGE TRANSFORMATION

**CCAP DEPLOYMENT ARCHITECTURE** 







# THE ACCESS TRANSFORMATION

## REALIZING COST EFFICIENCIES



HUB COSTS PER YEAR FOR FLEXIBLE EDGE VS CMTS AND I-CCAP DEPLOYMENTS