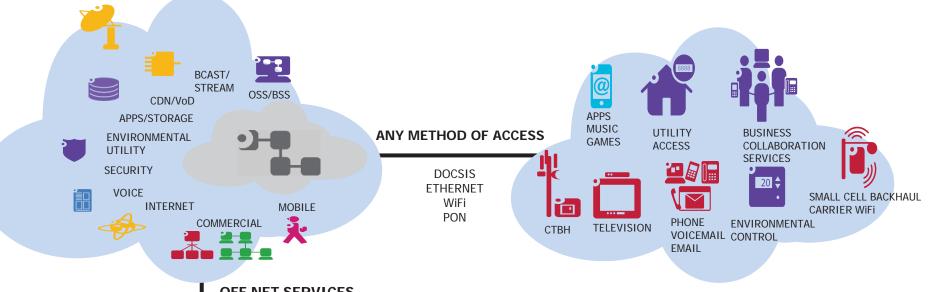

### **CONVERGED SERVICES NETWORK**

**CONVERGED SERVICES NETWORK** 

**OFF NET SERVICES** 

ETHERNET EXCHANGE

INTER MSO CONNECTIVITY

**CELL TOWER BACKHAUL** 

FIBER SERVICES SMALL CELL BACKHAUL

CUSTOMERS RESIDENTIAL, COMMERCIAL, MOBILE