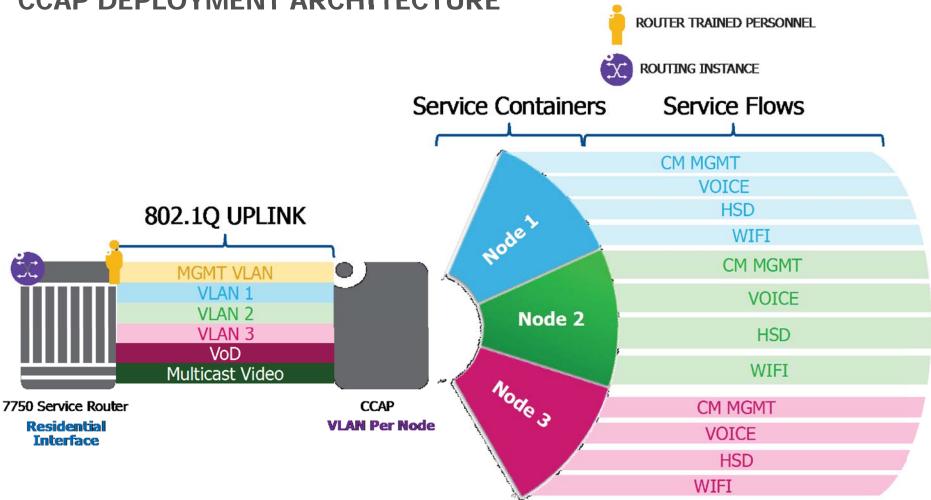

AMOUNTS OF SPACE AND POWER

• • • •

**CMTS** 

• • • •

••••



• • • •

••••



# THE EDGE TRANSFORMATION

CMTS OR I-CCAP ARCHITECTURES



features and scale





# THE EDGETRANSFORMATION

# **HUB COMPLEXITY DRIVES COSTS**



HUB COSTS PER YEAR FOR FLEXIBLE EDGE VS CMTS AND I-CCAP DEPLOYMENTS







# THE EDGE TRANSFORMATION FLEXIBLE EDGE

ROUTER TRAINED PERSONNEL







# **COMMERCIAL ROUTERS**

THE NEED FOR
SPECIALIZED COMMERCIAL
ROUTERS IS ELIMINATED
BECAUSE THE SERVICE
ROUTER CAN EITHER
ACCEPT DIRECT
CONNECTIONS, OR BE
PAIRED WITH A L2 ACCESS
SYSTEM



SERVICE EDGE ROUTERS

#### **VIDEO ROUTERS**

THE NEED FOR
SPECIALIZED VIDEO
ROUTERS IS ELIMINATED
BECAUSE THE SERVICE
ROUTER SENDS
MULTICAST DATA
DIRECTLY TO THE CCAP





# THE EDGE TRANSFORMATION

**CCAP DEPLOYMENT ARCHITECTURE** 







# THE ACCESS TRANSFORMATION

## REALIZING COST EFFICIENCIES



HUB COSTS PER YEAR FOR FLEXIBLE EDGE VS CMTS AND I-CCAP DEPLOYMENTS





Source: Alcatel-Lucent

# THE FUTURE MSO

### **CONVERGED SERVICES NETWORK**

**CONVERGED SERVICES NETWORK** 



**OFF NET SERVICES** 

ETHERNET EXCHANGE

INTER MSO CONNECTIVITY

**CELL TOWER BACKHAUL** 

FIBER SERVICES SMALL CELL BACKHAUL

CUSTOMERS RESIDENTIAL, COMMERCIAL, MOBILE











# Vik Saxena

+1 (617) 686-6120 vik.saxena@alcatl-lucent.com