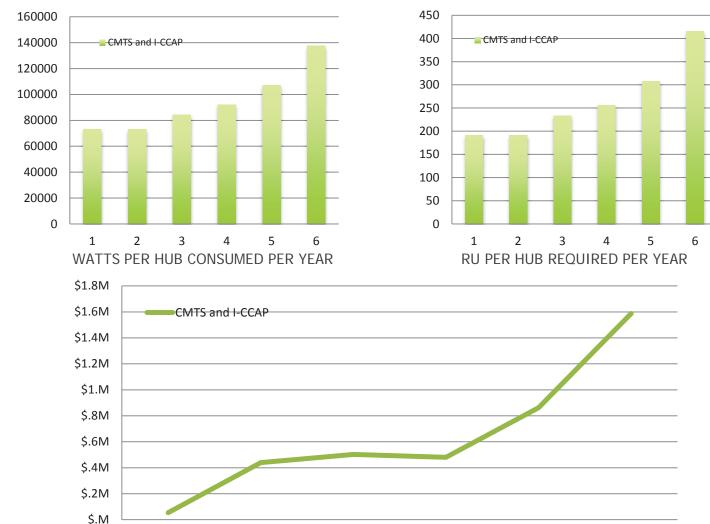

# **HUB COMPLEXITY DRIVES COSTS**

HUB COSTS PER YEAR FOR FLEXIBLE EDGE VS CMTS AND I-CCAP DEPLOYMENTS

## REALIZING COST EFFICIENCIES

HUB COSTS PER YEAR FOR FLEXIBLE EDGE VS CMTS AND I-CCAP DEPLOYMENTS

Source: Alcatel-Lucent