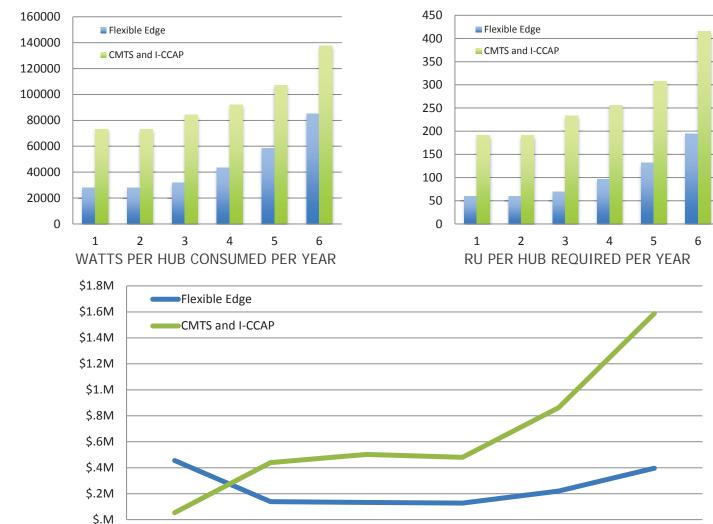

# **HUB COMPLEXITY DRIVES COSTS**

HUB COSTS PER YEAR FOR FLEXIBLE EDGE VS CMTS AND I-CCAP DEPLOYMENTS

## REALIZING COST EFFICIENCIES

HUB COSTS PER YEAR FOR FLEXIBLE EDGE VS CMTS AND I-CCAP DEPLOYMENTS

Source: Alcatel-Lucent