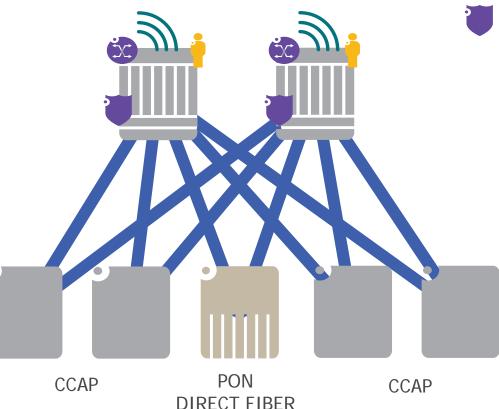

# THE EDGE TRANSFORMATION CURRENT MSO HUB DEPLOYMENTS HUB ROUTERS COMMERCIAL ROUTERS VIDEO ROUTERS VIDEO ROUTERS

STANDARD CMTS/I-CCAP DEPLOYMENT FOR MOST HUBS, UP TO 11 ROUTERS AND LARGE AMOUNTS OF SPACE AND POWER