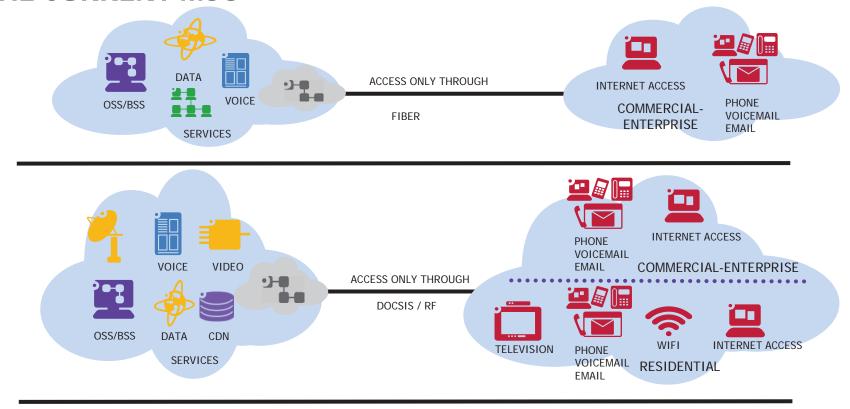

# THE CURRENT MSO

# THE EDGE TRANSFORMATION CURRENT MSO HUB DEPLOYMENTS HUB ROUTERS COMMERCIAL ROUTERS VIDEO ROUTERS VIDEO ROUTERS

STANDARD CMTS/I-CCAP DEPLOYMENT FOR MOST HUBS, UP TO 11 ROUTERS AND LARGE AMOUNTS OF SPACE AND POWER