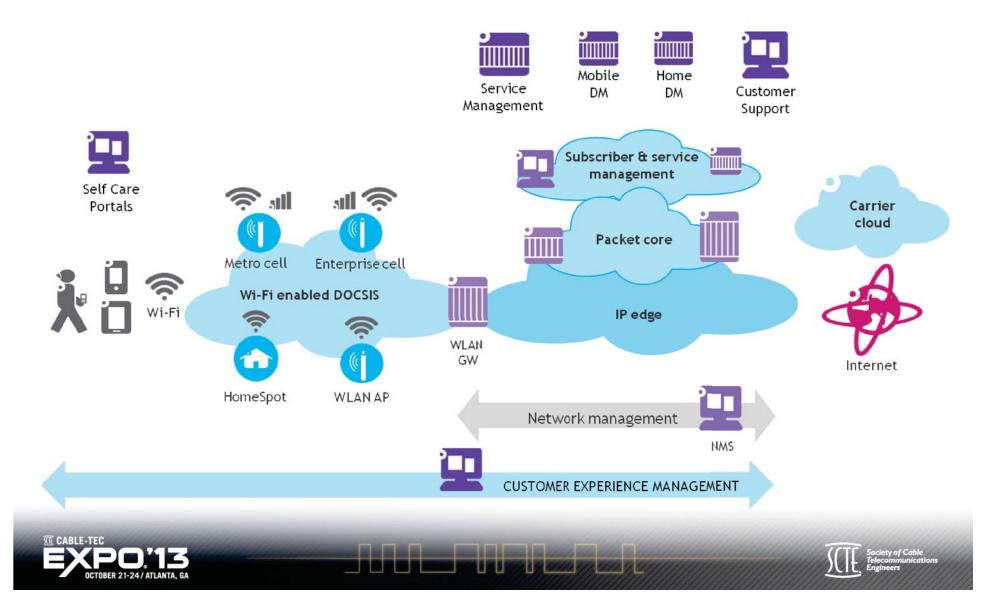

# Managing the Customer Experience

Society of Cable Telecommunications Engineers

## Managing the Wi-Fi Experience