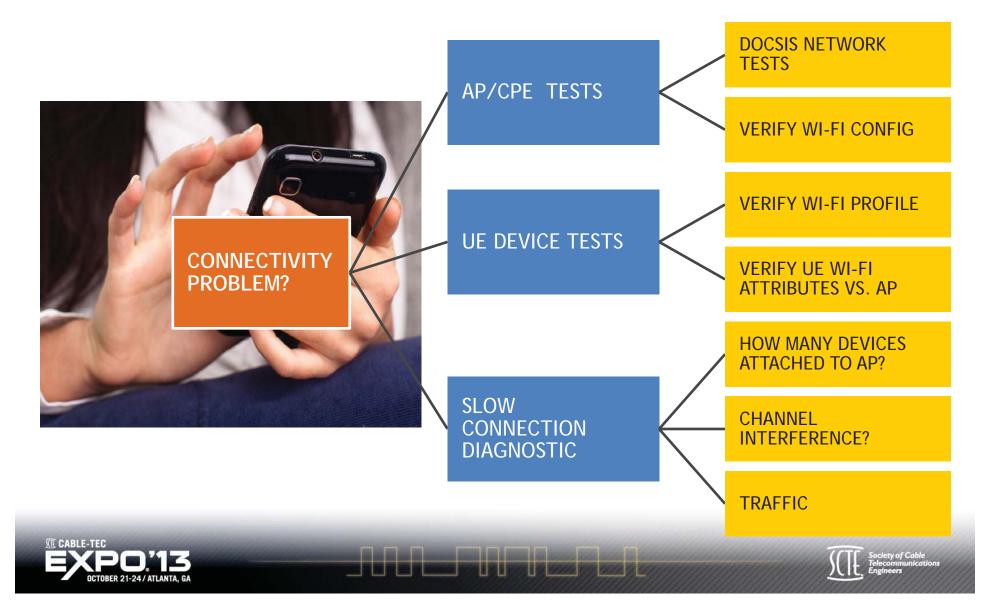

## Managing the Wi-Fi Experience

#### MULTI-CHANNEL SERVICE ACTIVATION

DEVICE ACTIVATION

CUSTOMER CARE Installation, activation, and configuration of services, home networks, and public Wi-Fi using multi-channel self service.

Activate and configure UE and hotspots for public Wi-Fi using standards based or proprietary management interfaces.

Workflow based support and remediation of connectivity, configuration, and service issues using automation.