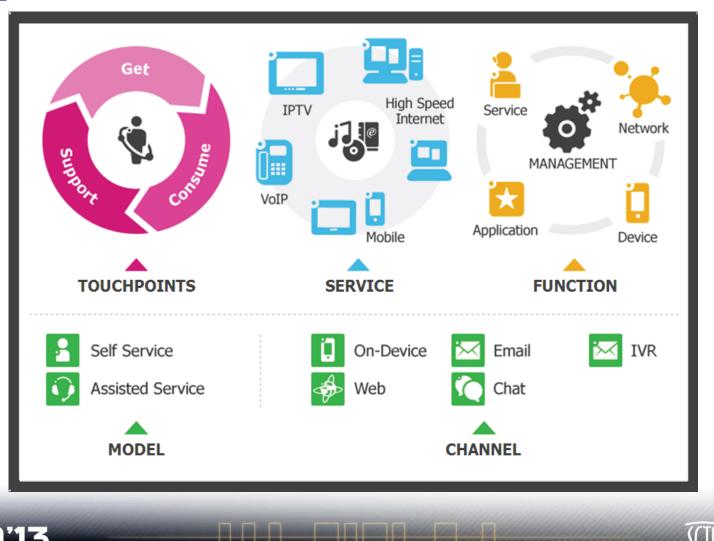

#### MULTI-CHANNEL SERVICE ACTIVATION

DEVICE ACTIVATION

CUSTOMER CARE Installation, activation, and configuration of services, home networks, and public Wi-Fi using multi-channel self service.

Activate and configure UE and hotspots for public Wi-Fi using standards based or proprietary management interfaces.

Workflow based support and remediation of connectivity, configuration, and service issues using automation.