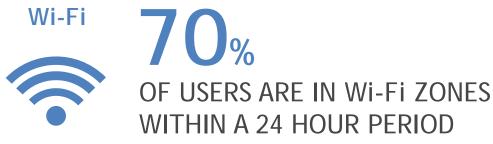

## **Wi-Fi Data Points**

DEVICES 90% OF TABLET GENERATED TRAFFIC IS ON WI-FI

Alcatel-Lucent market analysis