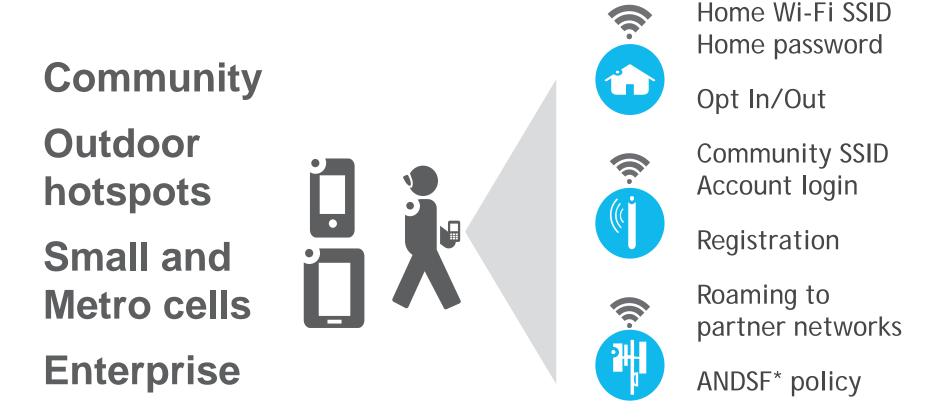

## **Deployment Models**

\*ANDSF: Access network discovery and selection function to assist user equipment (UE) to discover non-3GPP access networks – such as Wi-Fi or WIMAX

## **Deployment Models**