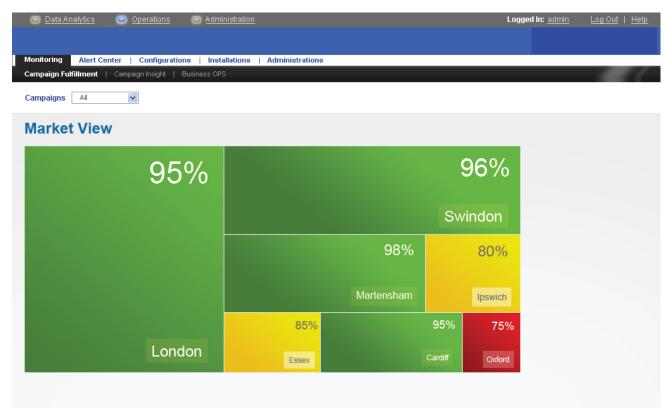

### **Campaign Fulfillment**

#### Are my markets monetizing well?

- Can I monitor market by market campaign execution?
- Can I monitor spot markets?
- Can I monitor my largest markets?