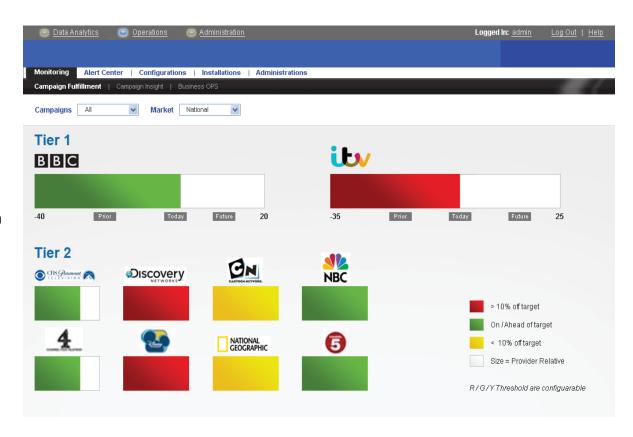

### **Campaign Fulfillment**

#### How well are my content providers monetizing?

- Am I on target toward achieving impression count goals for each content provider?
- Where are the gaps?
- Am I in trouble with my top content providers?