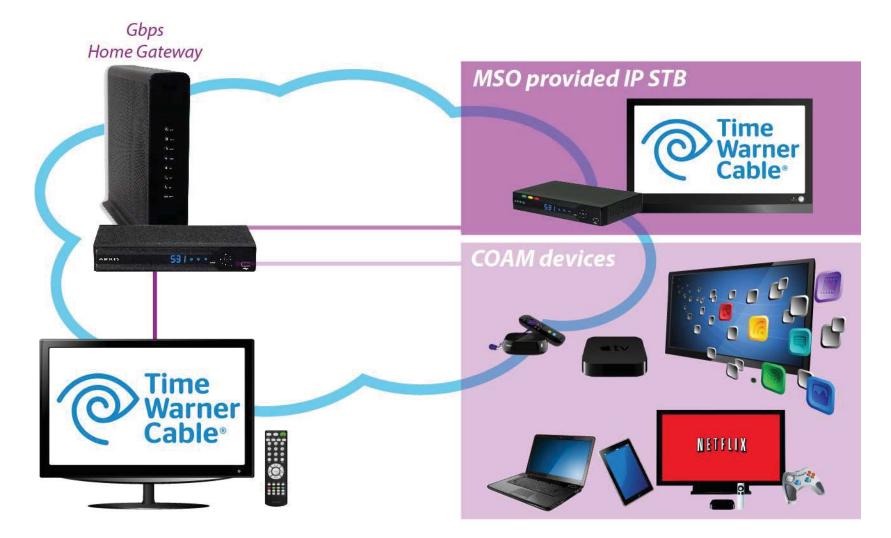

## SIMPLE JUST GOT SIMPLER

Eric Hybertson Director, Rendering Devices Time Warner Cable

Tweet about today's session on Twitter 😏 #scteExpo



#### The New, Connected Home







# The Design Philosophies of the Cable Home

Connected Subscriber being serviced with all Digital Life Services...







#### How subscribers use the Guide







### Application usage by household



Users continue to be creatures of habit





#### **The Advantage of Home Gateways**







# Hard Problems and The Simplification Factors

Every tough problem has a solution through simplification...



### Its all about Services, Content & Devices

Managed and Unmanaged Devices & Content...







### Its all about Services, Content and Devices

#### Managed and Unmanaged Devices & Content...







#### Conclusion











#### **Eric Hybertson**

#### Eric.hybertson@twcable.com 720-225-2589



Tweet about today's session on Twitter 😏 #scteExpo



30"