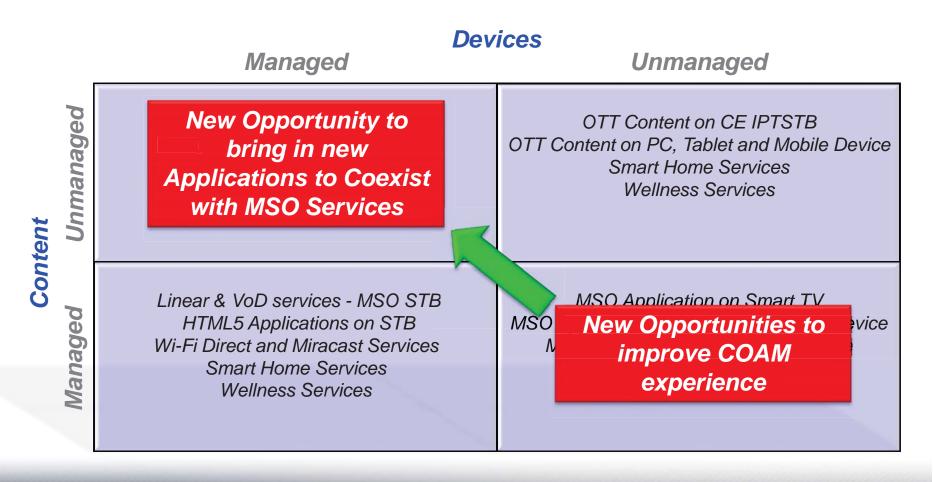

### Its all about Services, Content & Devices

Managed and Unmanaged Devices & Content...

### Its all about Services, Content and Devices

#### Managed and Unmanaged Devices & Content...