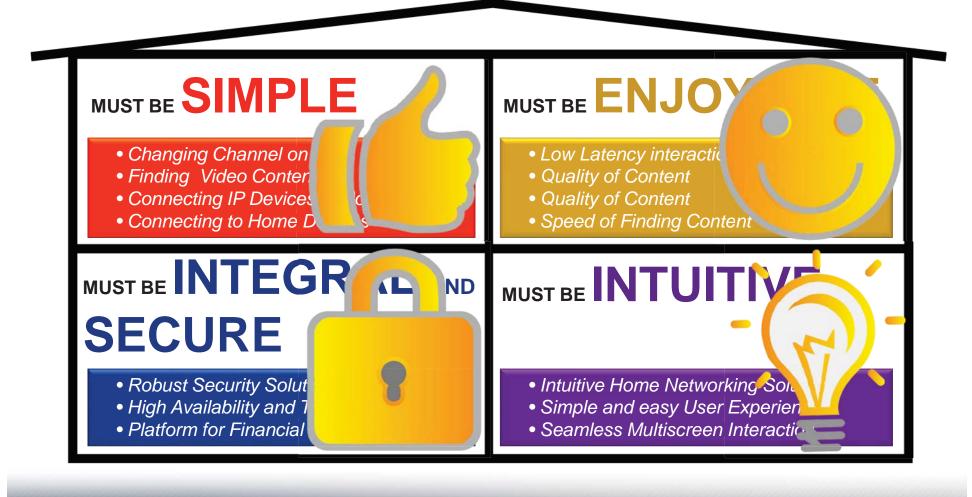

# Hard Problems and The Simplification Factors

Every tough problem has a solution through simplification...