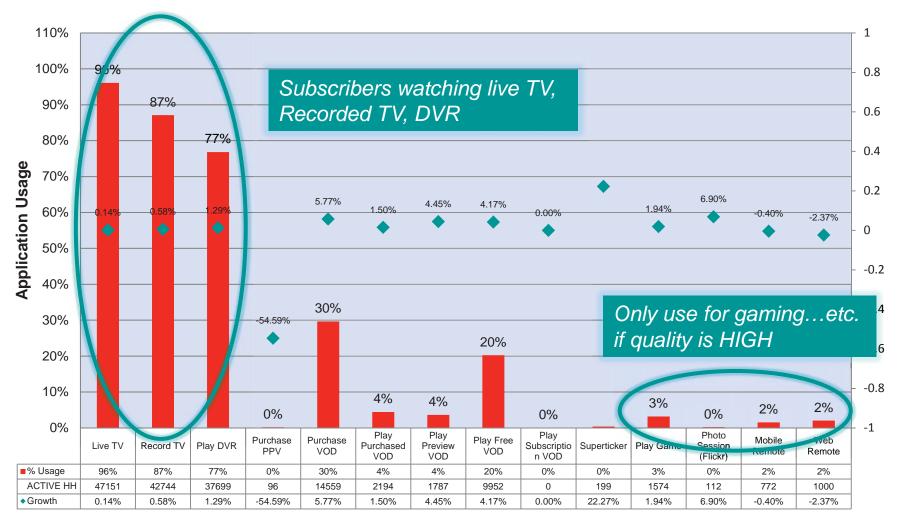

#### How subscribers use the Guide

### Application usage by household

Users continue to be creatures of habit