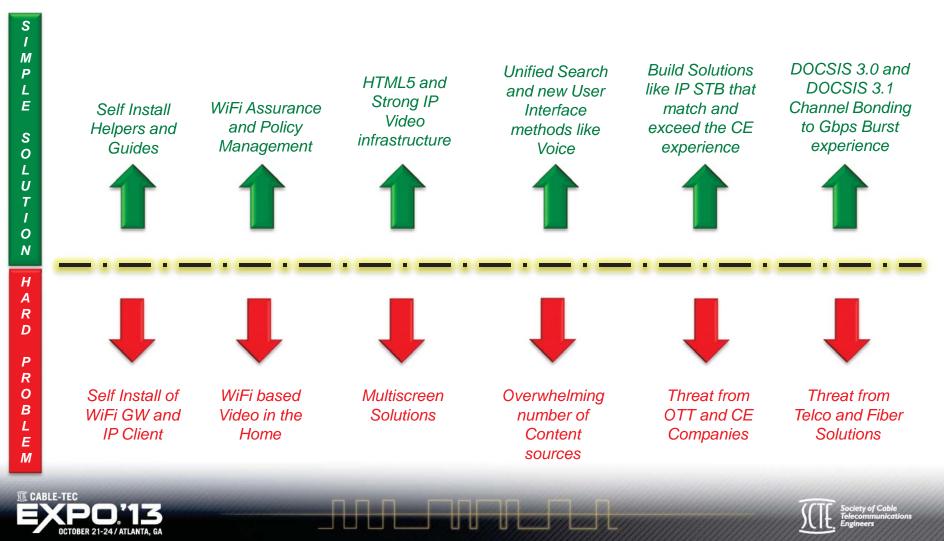

# Hard Problems and The Simplification Factors

Every tough problem has a solution through simplification...