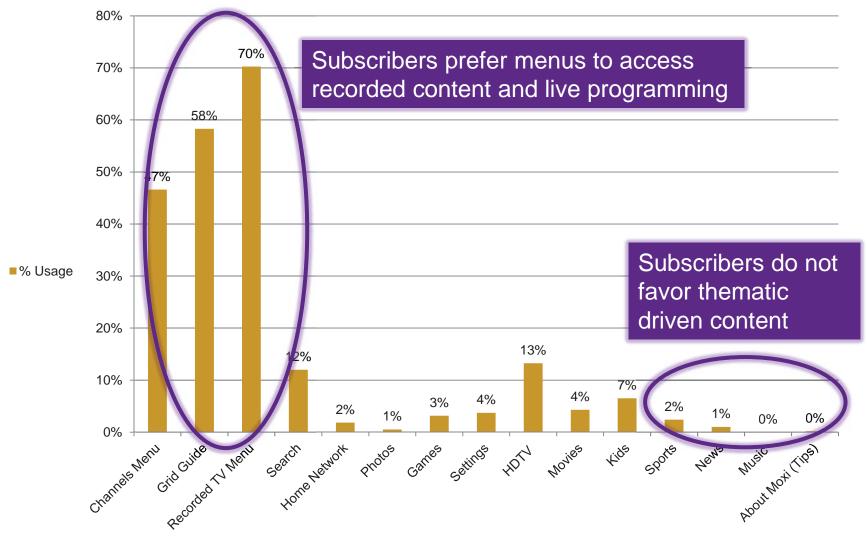

#### How subscribers use the Guide

### Application usage by household

Users continue to be creatures of habit