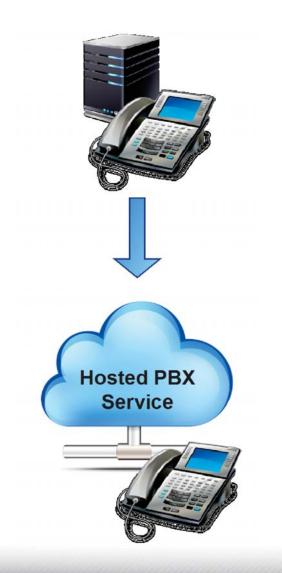

### **Hosted PBX**

- Replaces premise PBX or Key System with hosted service
- Reduces complexity for customer
- Increases complexity for provider