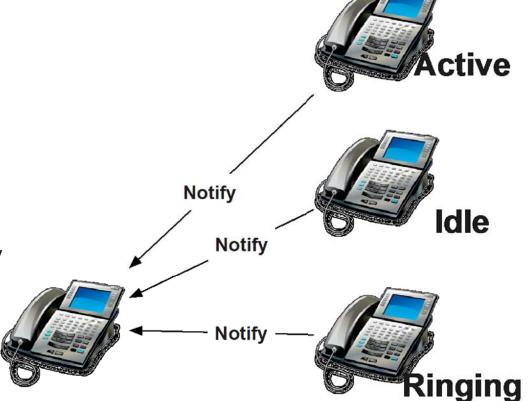

## **Advanced Features**

- Most features do not change
- Event notifications
  - BLF & SCA
  - Presence
  - SIP Subscribe/Notify

## **Advanced Features**