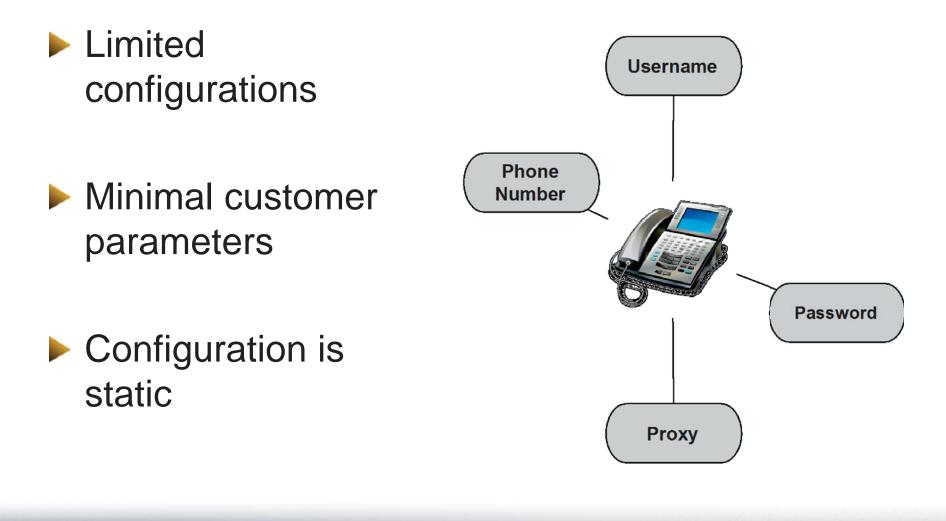

# HOSTED PBX THE CHALLENGES

**Brandon Goode** 

Senior Design Engineer

**Cox Communications** 

Tweet about today's session on Twitter 😏 #scteExpo



30

## Agenda

#### Hosted PBX

#### The Challenges

- Beyond the Demarcation
- Device Management
- Advanced Features

#### Summary





### **Hosted PBX**

- Replaces premise PBX or Key System with hosted service
- Reduces complexity for customer
- Increases complexity for provider





# **The Challenges**

Beyond the Demarcation

- A New Level of Device Management
- The Advanced Features Challenge









### Demarcation

Customer's network

Quality of Service (QoS)

Network management





## **Device Management**







### **Device Management**



## **Advanced Features**

- Most features do not change
- Event notifications
  - BLF & SCA
  - Presence
  - SIP Subscribe/Notify





## **Advanced Features**



# Summary

#### Demarcation

- LAN management
- QoS
- Device Management
  - Complex configurations
  - Dynamic
- Advanced Features
  - Increased message sizes
  - Unsupportable message quantities









#### **Brandon Goode**

Senior Design Engineer Cox Communications Atlanta, GA 404-269-0075 brandon.goode@cox.com



Tweet about today's session on Twitter 😏 #scteExpo



30<sup>th</sup>