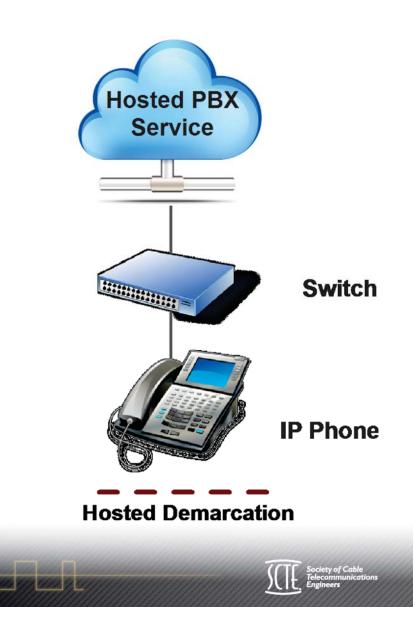

### Demarcation

Customer's network

Quality of Service (QoS)

Network management

#### Demarcation

- LAN management
- QoS
- Device Management
  - Complex configurations
  - Dynamic
- Advanced Features
  - Increased message sizes
  - Unsupportable message quantities