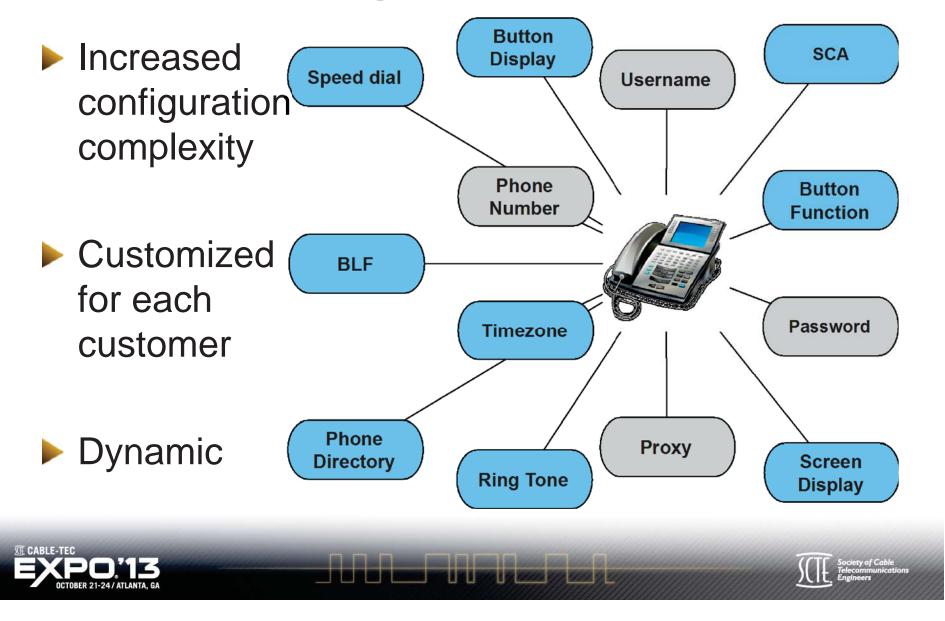

# HOSTED PBX THE CHALLENGES

**Brandon Goode** 

Senior Design Engineer

**Cox Communications** 

Tweet about today's session on Twitter 😏 #scteExpo



30

## Agenda

#### Hosted PBX

#### The Challenges

- Beyond the Demarcation
- Device Management
- Advanced Features

#### Summary





### **Hosted PBX**

- Replaces premise PBX or Key System with hosted service
- Reduces complexity for customer
- Increases complexity for provider





# **The Challenges**

Beyond the Demarcation

- A New Level of Device Management
- The Advanced Features Challenge









### Demarcation

Customer's network

Quality of Service (QoS)

Network management





## **Device Management**







### **Device Management**



## **Advanced Features**

- Most features do not change
- Event notifications
  - BLF & SCA
  - Presence
  - SIP Subscribe/Notify





## **Advanced Features**



# Summary

#### Demarcation

- LAN management
- QoS
- Device Management
  - Complex configurations
  - Dynamic
- Advanced Features
  - Increased message sizes
  - Unsupportable message quantities









#### **Brandon Goode**

Senior Design Engineer Cox Communications Atlanta, GA 404-269-0075 brandon.goode@cox.com



Tweet about today's session on Twitter 😏 #scteExpo



30<sup>th</sup>