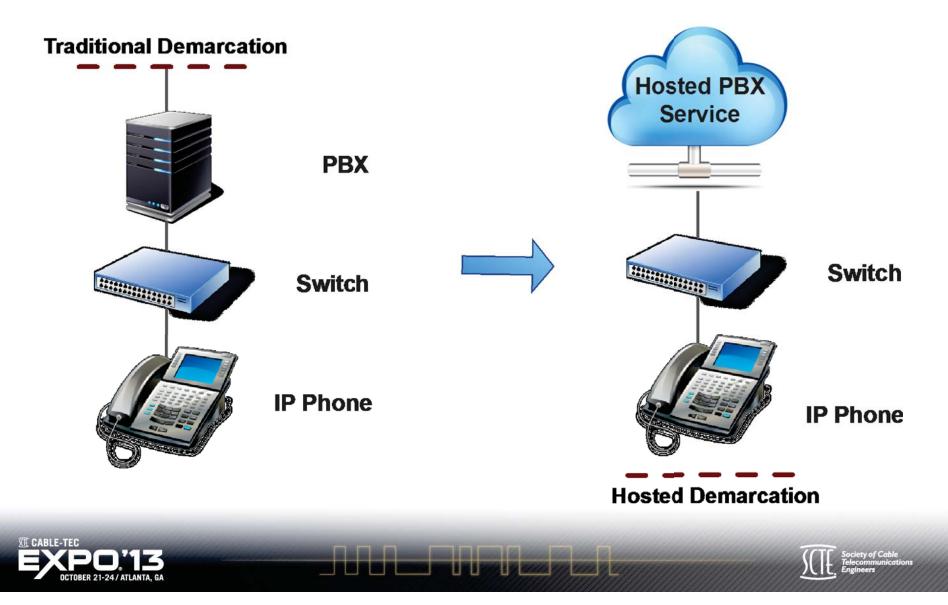

# **The Challenges**

Beyond the Demarcation

- A New Level of Device Management
- The Advanced Features Challenge

### Demarcation

Customer's network

Quality of Service (QoS)

Network management