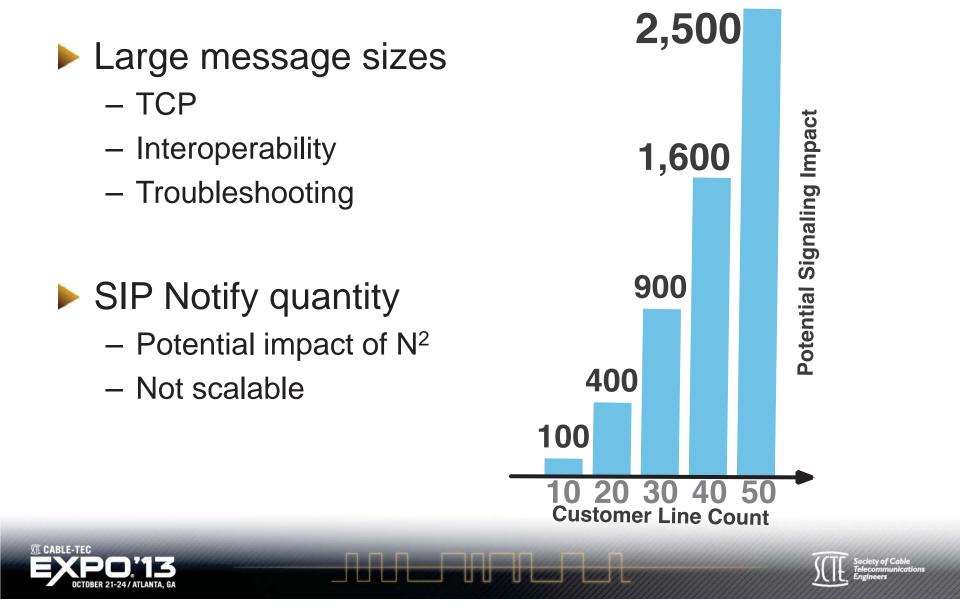

## **Advanced Features**

- Most features do not change
- Event notifications
  - BLF & SCA
  - Presence
  - SIP Subscribe/Notify

## **Advanced Features**