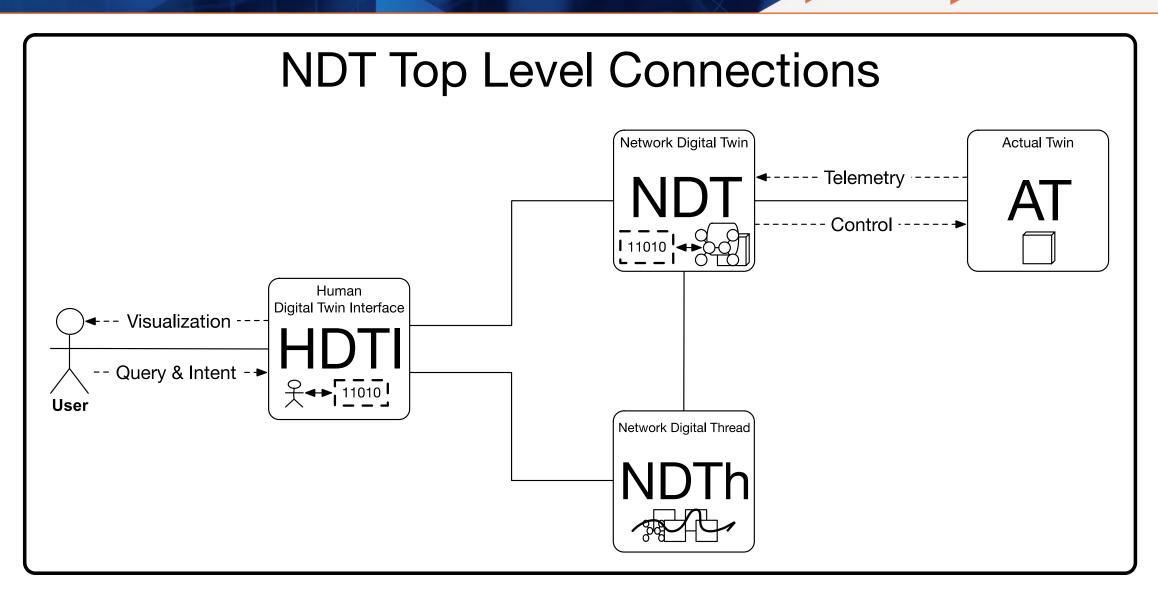

ATLANTA, GA OCTOBER 11-14



# UNLEASHTHE POWER OF IMITLESS CONNECTIVITY





#### **Operational Transformation**

## Seeing Double: Network Digital Twin

**Guy Meador** 

Senior Solutions Architect Cox Communications, Inc.



00





SCTE.

CABLE-TEC EXPO

Seeing Double: Network Digital Twin







### **Thank You!**

Read all about it





Seeing Double:

**Network Digital Twin** 

A Technical Paper prepared for SCTE by

Guy Meador III Senior Solutions Architect Cox Communications, Inc. 6305 Peachtree Dunwoody Road Atlanta, GA 30328 404-269-5625 Guy.Meador@cox.com

George Cave Principal Data Center IP Architect Cox Communications, Inc. George.Cave@cox.com



ATLANTA, GA OCTOBER 11-14

### Thank You!

SCTE.

a subsidiary of CableLabs\*

#### **Guy Meador**

Senior Solutions Architect Cox Communications, Inc. Guy.Meador@cox.com