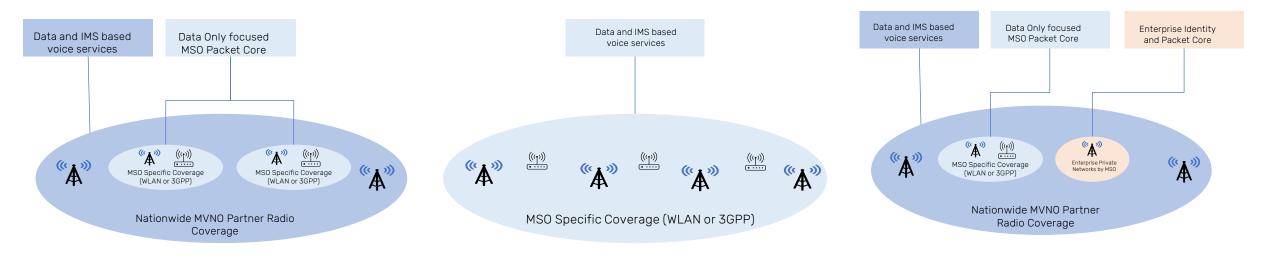

## Options for MSO Deployments

MNO Partnership

### **Private Networks**

### Nationwide Network

- 4G and 5G NSA Architectures to leverage existing device ecosystem
- Proof of concepts and initial 5G SA deployments