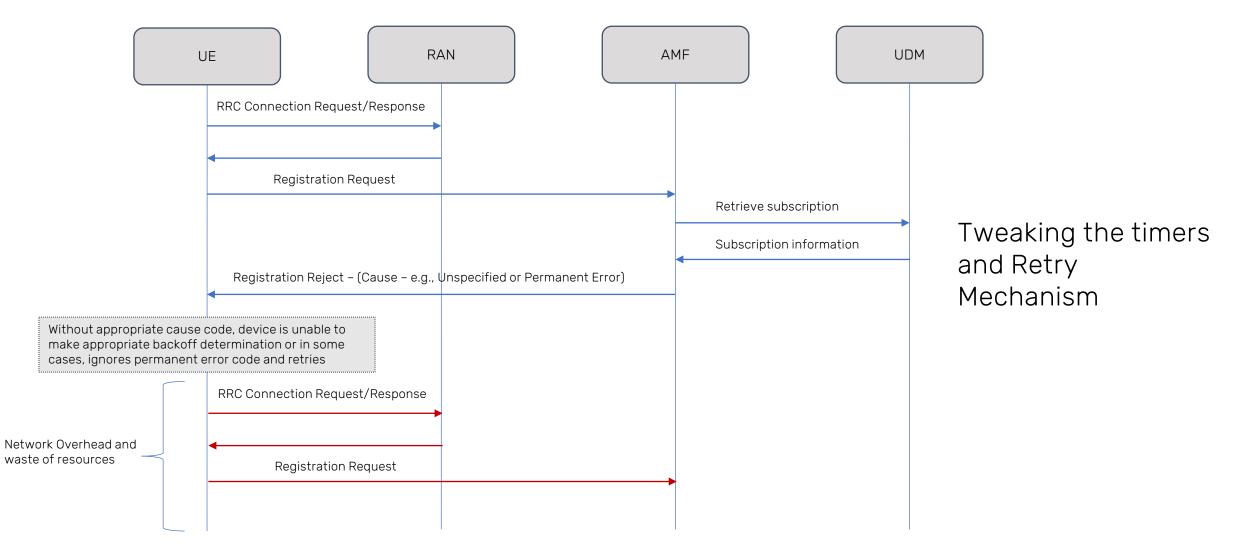

tions for MSO Deployments



MNO Partnership

### **Private Networks**



### Nationwide Network



- 4G and 5G NSA Architectures to leverage existing device ecosystem
- Proof of concepts and initial 5G SA deployments

#### Phase 3 of Deployments (CY 2023+)

- Enhanced use cases leveraging advanced architectures like slicing, TSN, convergence
- Massive scale deployments with proliferation of 5G SA device ecosystem

#### Phase 2 of Deployments (CY 2022+)

- Scaling the 5G SA deployments with increased ecosystem of 5G SA devices
- Migration of customers from legacy to new profiles and 5G SA as primary

SCTE

### **Converged 4G+5G Core architecture vs. 5G SA architecture**









## Network Deployment Considerations



### Interoperability with Custom Extensions



SCTE.

CABLE-TEC EXPO





## Other topics to consider

SCTE. CABLE-TEC EXPO. ATLANTA, GA > OCTOBER 11-14

- Virtualization Stack
- Convergence Strategy
- Support of Voice Services
- Support for lawful interception
- Roaming partnerships and relationships global and local
- RAN Architecture considerations
- SIM profiles and Device Management
- Network Failures and Recovery



ATLANTA, GA OCTOBER 11-14













ATLANTA, GA OCTOBER 11-14

# Thank You!

### **Ravi Guntupalli**

Director of Technology Cisco Systems



SCTE.

a subsidiary of CableLabs\*