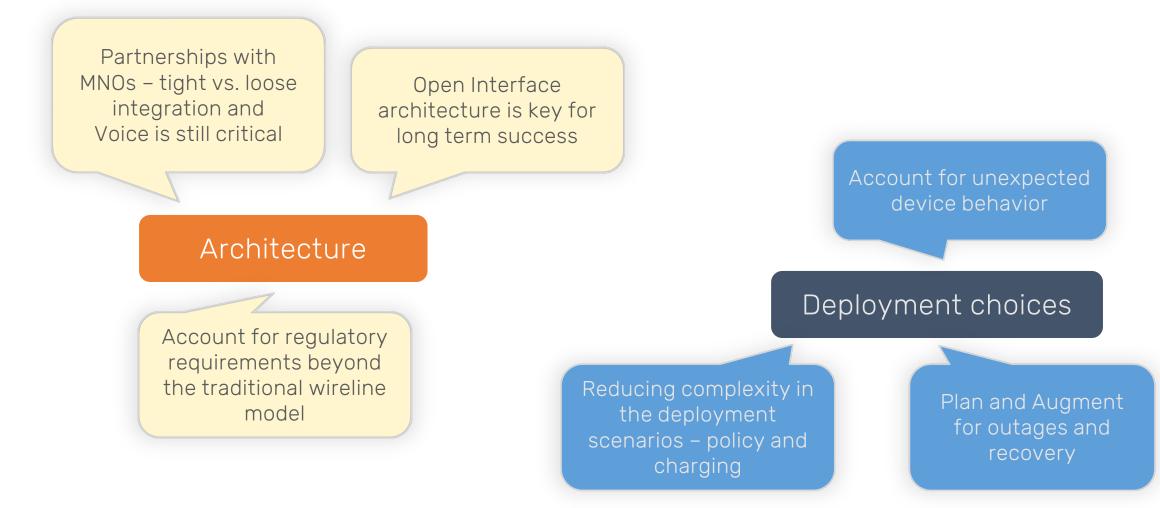

## Other topics to consider

SCTE. CABLE-TEC EXPO. ATLANTA, GA > OCTOBER 11-14

- Virtualization Stack
- Convergence Strategy
- Support of Voice Services
- Support for lawful interception
- Roaming partnerships and relationships global and local
- RAN Architecture considerations
- SIM profiles and Device Management
- Network Failures and Recovery