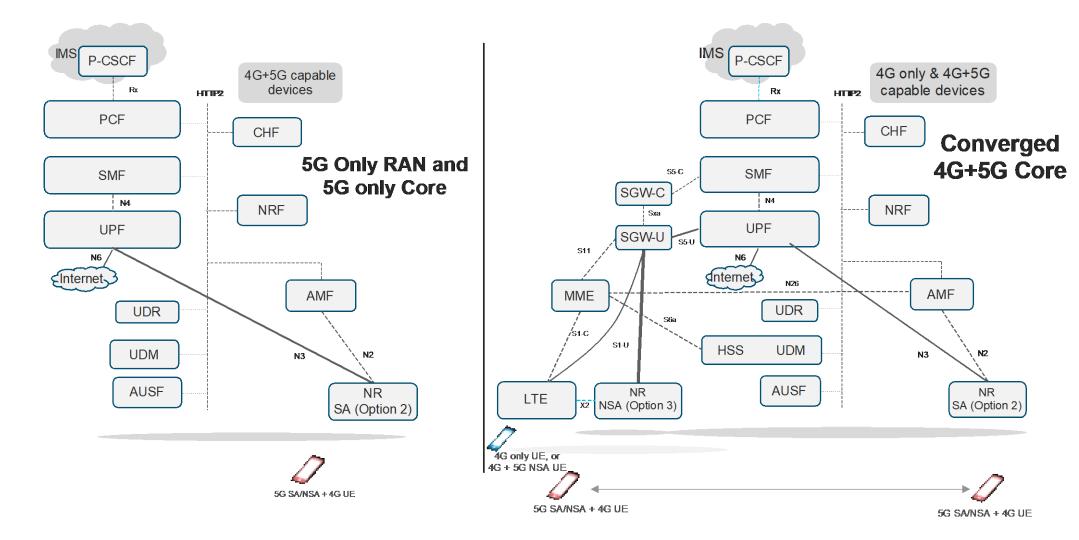

genda



- E2E Architecture Options
- Deployment Considerations
- Summary





# **E2E Architecture Options**



## Options for MSO Deployments



MNO Partnership

### **Private Networks**



### Nationwide Network



- 4G and 5G NSA Architectures to leverage existing device ecosystem
- Proof of concepts and initial 5G SA deployments

#### Phase 3 of Deployments (CY 2023+)

- Enhanced use cases leveraging advanced architectures like slicing, TSN, convergence
- Massive scale deployments with proliferation of 5G SA device ecosystem

#### Phase 2 of Deployments (CY 2022+)

- Scaling the 5G SA deployments with increased ecosystem of 5G SA devices
- Migration of customers from legacy to new profiles and 5G SA as primary

SCTE

### **Converged 4G+5G Core architecture vs. 5G SA architecture**









## Network Deployment Considerations



### Interoperability with Custom Extensions



SCTE.

CABLE-TEC EXPO





## Other topics to consider

SCTE. CABLE-TEC EXPO. ATLANTA, GA > OCTOBER 11-14

- Virtualization Stack
- Convergence Strategy
- Support of Voice Services
- Support for lawful interception
- Roaming partnerships and relationships global and local
- RAN Architecture considerations
- SIM profiles and Device Management
- Network Failures and Recovery



ATLANTA, GA OCTOBER 11-14













ATLANTA, GA OCTOBER 11-14

# Thank You!

### **Ravi Guntupalli**

Director of Technology Cisco Systems



SCTE.

a subsidiary of CableLabs\*