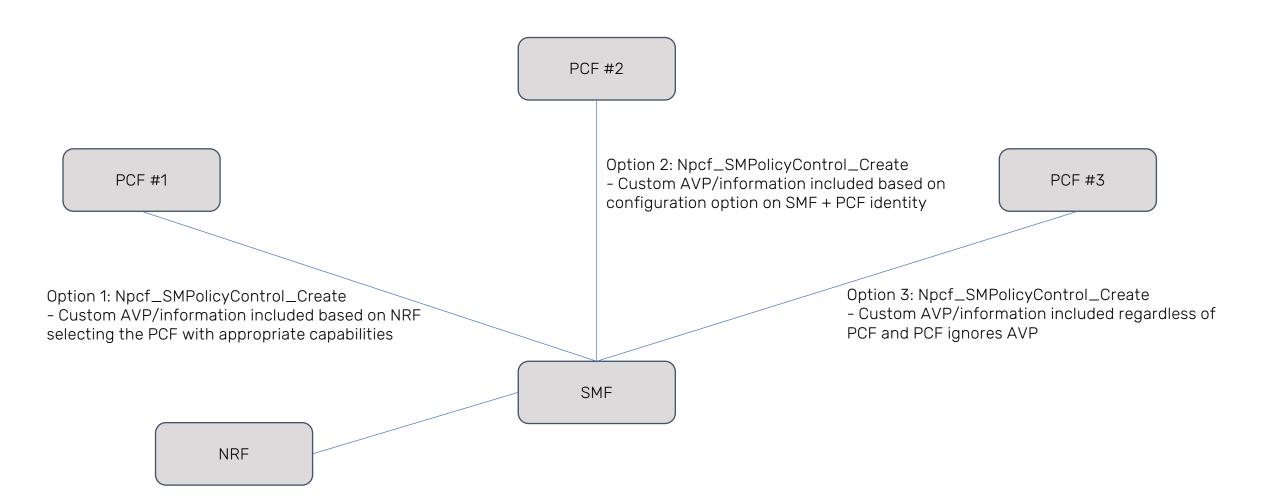

itecture Options**



## Options for MSO Deployments



MNO Partnership

### **Private Networks**



### Nationwide Network



- 4G and 5G NSA Architectures to leverage existing device ecosystem
- Proof of concepts and initial 5G SA deployments

#### Phase 3 of Deployments (CY 2023+)

- Enhanced use cases leveraging advanced architectures like slicing, TSN, convergence
- Massive scale deployments with proliferation of 5G SA device ecosystem

#### Phase 2 of Deployments (CY 2022+)

- Scaling the 5G SA deployments with increased ecosystem of 5G SA devices
- Migration of customers from legacy to new profiles and 5G SA as primary

SCTE

### **Converged 4G+5G Core architecture vs. 5G SA architecture**









## Network Deployment Considerations



### Interoperability with Custom Extensions



SCTE.

CABLE-TEC EXPO





## Other topics to consider

SCTE. CABLE-TEC EXPO. ATLANTA, GA > OCTOBER 11-14

- Virtualization Stack
- Convergence Strategy
- Support of Voice Services
- Support for lawful interception
- Roaming partnerships and relationships global and local
- RAN Architecture considerations
- SIM profiles and Device Management
- Network Failures and Recovery



ATLANTA, GA OCTOBER 11-14













ATLANTA, GA OCTOBER 11-14

# Thank You!

### **Ravi Guntupalli**

Director of Technology Cisco Systems



SCTE.

a subsidiary of CableLabs\*